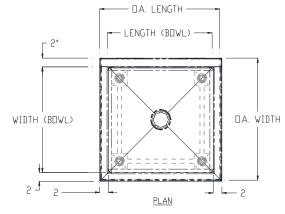

## SINGLE COMPARTMENT SINKS W/ THREE SIDED CROSS BRACING & NO DRAINBOARD

Manufacturers of Quality Products for the Food Marketing Industry

PROJECT#: ITEM# MODEL#

| SINGLE COMPARTMENT SINKS W/ THREE SIDED CROSS BRACING & NO DRAINBOARD |          |     |                             |              |             |            |                   |                          |
|-----------------------------------------------------------------------|----------|-----|-----------------------------|--------------|-------------|------------|-------------------|--------------------------|
|                                                                       | M ODEL#  | QTY | PRODUCT DIMENSIONS (INCHES) |              |             |            |                   | OLUDDINO.                |
| М                                                                     |          |     | LENGTH (BOWL)               | WIDTH (BOWL) | O.A. LENGTH | O.A. WIDTH | OVERALL<br>HEIGHT | SHIPPING<br>WEIGHT (LBS) |
| C-1-                                                                  | -1818-CC |     | 18"                         | 18"          | 22"         | 22"        | 41"               | 50                       |
| C-1-                                                                  | -1824-CC |     | 18"                         | 24"          | 28"         | 28"        | 41"               | 59                       |
| C-1-                                                                  | -2424-CC |     | 24"                         | 24"          | 34"         | 28"        | 41"               | 70                       |