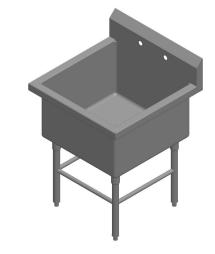

## **SINK SPECIFICATIONS:**

TOP: 16 GA. 300 Series Stainless Steel

SINK BOWLS: 16 GA. 300 Series Stainless Steel

CROSS BRACING: 1" Diameter Stainless Steel Weld-

ed To Legs

LEGS: 1 5/8" Diameter Stainless

Steel Tubing

## **CONSTRUCTION:**

- Fully welded, Seamless, Polished #4 Finish
- Euro Edge
- S/S Adjustable Bullet Feet
- Crumb Cup Drain 1 1/2" IPS
- 8" On Center Faucet Holes
- Ships with (2) Wall Mount "Z" Clips
- Integral 7" Tall Backsplash