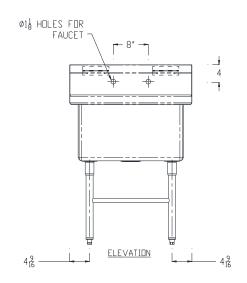

## **CONSTRUCTION:**

- Fully welded, Seamless, Polished #4 Finish
- Euro Edge
- S/S Adjustable Bullet Feet
- Crumb Cup Drain 1 1/2" IPS
- 8" On Center Faucet Holes
- Ships with (2) Wall Mount "Z" Clips
- Integral 7" Tall Backsplash