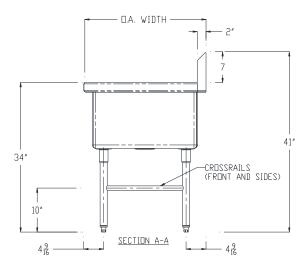

## SINGLE COMPARTMENT SINKS W/ THREE SIDED CROSS BRACING & NO DRAINBOARD

Manufacturers of Quality Products for the Food Marketing Industry

PROJECT#: ITEM# MODEL#

| SINGLE COMPARTMENT SINKS W/ THREE SIDED CROSS BRACING & NO DRAINBOARD |          |     |                             |              |             |            |                   |                          |
|-----------------------------------------------------------------------|----------|-----|-----------------------------|--------------|-------------|------------|-------------------|--------------------------|
|                                                                       | M ODEL#  | QTY | PRODUCT DIMENSIONS (INCHES) |              |             |            |                   | OLUDDINO.                |
| М                                                                     |          |     | LENGTH (BOWL)               | WIDTH (BOWL) | O.A. LENGTH | O.A. WIDTH | OVERALL<br>HEIGHT | SHIPPING<br>WEIGHT (LBS) |
| C-1-                                                                  | -1818-CC |     | 18"                         | 18"          | 22"         | 22"        | 41"               | 50                       |
| C-1-                                                                  | -1824-CC |     | 18"                         | 24"          | 28"         | 28"        | 41"               | 59                       |
| C-1-                                                                  | -2424-CC |     | 24"                         | 24"          | 34"         | 28"        | 41"               | 70                       |

## **CONSTRUCTION:**

- Fully welded, Seamless, Polished #4 Finish
- Euro Edge
- S/S Adjustable Bullet Feet
- Crumb Cup Drain 1 1/2" IPS
- 8" On Center Faucet Holes
- Ships with (2) Wall Mount "Z" Clips
- Integral 7" Tall Backsplash